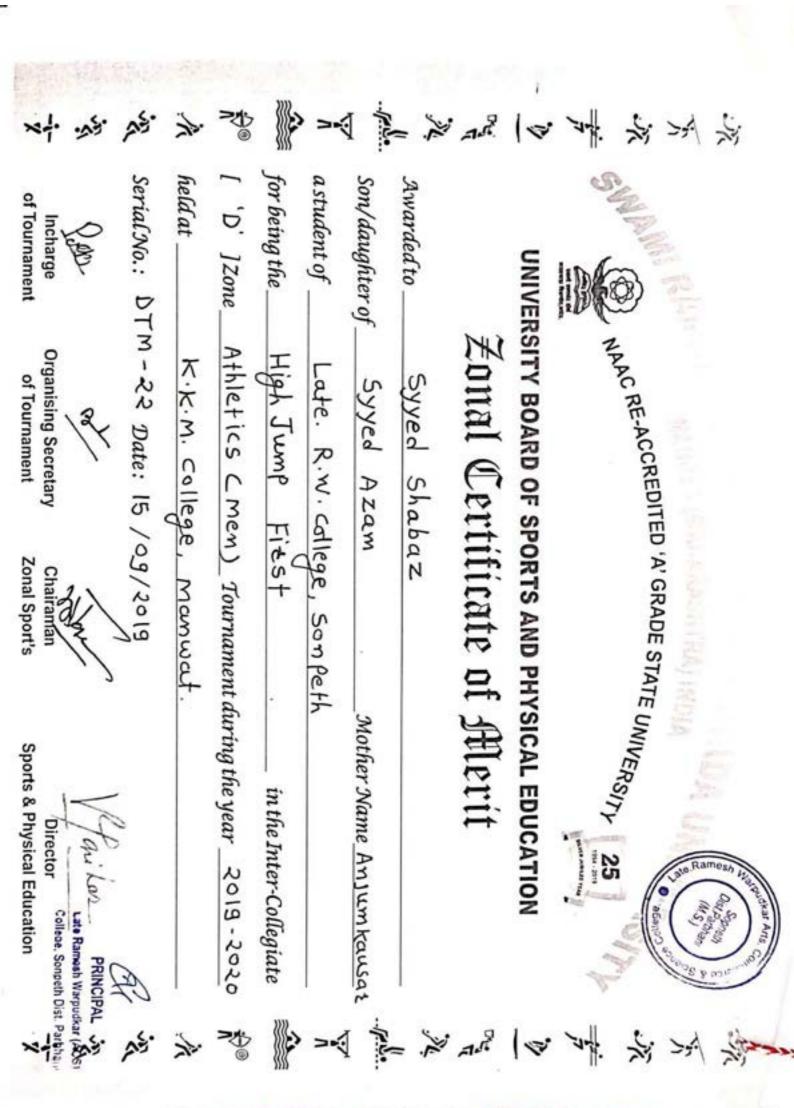

. Selection letter copy.
- 7. Proper Sports kit.
- 8. Bank Account Pass -Book Xerox.

Principal / Chairman and endys

Copy to: Director, Physical Edu And Sports, S.R.T.M.U. Nanded.

pm. Warankar

Late Ramesh Warpudkar (ACS) College, Sonpeth Dist. Parbhani



Organized by

## Punyashlok Ahilyadevi Holkar Solapur University, Solapur

Cert No. PAHSUS/SP/KM-2019/ Nº 002010

THES IS CENTIFY that Mr./ Ms. SYYED SHABAZ SYYED AZAM of Swami Ramanand

game in the 23rd Maharashtra Stare Inter-University Sports Meet "Krida Tearth Marathwada University, Nanded participated as player in Athletics Men

Mahostav-2019" organized by Punyashlok Ahilyadevi Holkar Solapur University,

Solapur during 26th to 30th December, 2019.



Dr. Mrunalini M. Fadanvis A feedran ! Late Ramoch Warpudkan

Vice - Chancellor





SWAMIN RAMANANDED (MAHARASHTRA) INDIA

(NAAC Re-accredited with 'A' Grade) Silver Jubilee Year

UNIVERSITY BOARD OF SPORTS AND PHYSICAL EDUCATION KRIDA MAHOTSAV

Certificate of Merit

Awarded to syead shabaz.

DO.

son / dayighter of Syead Azam for being the first ( High Jump.) a student of Late. R.W. College, Sompeth.

Mother Name Anjumkusan .

34

1

图

in the Inter-Collegiate Inter Zonel

٠٤

Central Basis Athletics (m)

field at S.R. T. M. UNI. Nanded Tournament during the year 2019-2020

Srial No. TM-22

Date: 24-27 Sept-2019.

Director

Sports & Physical Education

Vice-Chancellor

PRINCIPAL

College, Sonpeth Dist. Parbhani Late Ramesh Warpudkar (ACS)

Organising Secretary

of Tournament



Model English Education Society's

### SHARDA MAHAVIDYALAYA (Arts & Science ) PARBHANI.

(