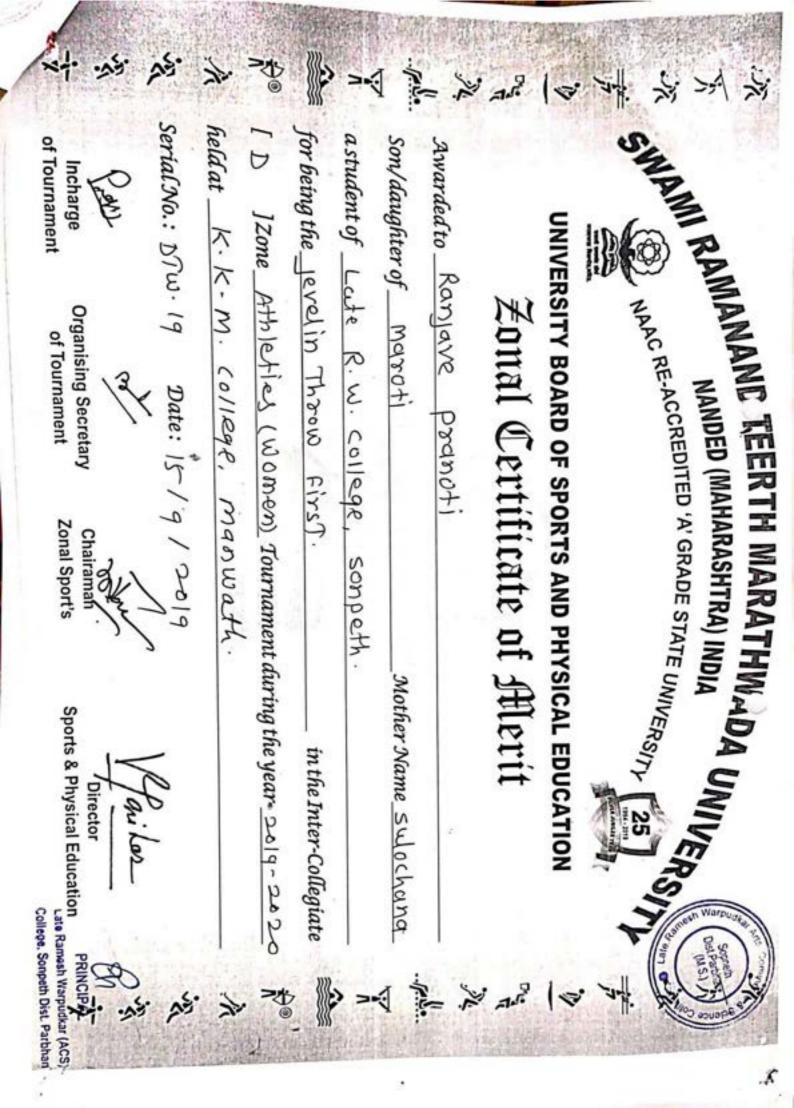

Selection letter copy.
- 7. Proper Sports kit.
- 8. Bank Account Pass -Book Xerox.

Principal / Chairman and endys

Copy to: Director, Physical Edu And Sports, S.R.T.M.U. Nanded.

pm. Warankar

Late Ramesh Warpudkar (ACS) College, Sonpeth Dist. Parbhani



Organized by

## Punyashlok Ahilyadevi Holkar Solapur University, Solapur

Cert No. PAHSUS/SP/KM-2019/ Nº 002010

THES IS CENTIFY that Mr./ Ms. SYYED SHABAZ SYYED AZAM of Swami Ramanand

game in the 23rd Maharashtra Stare Inter-University Sports Meet "Krida Tearth Marathwada University, Nanded participated as player in Athletics Men

Mahostav-2019" organized by Punyashlok Ahilyadevi Holkar Solapur University,

Solapur during 26th to 30th December, 2019.



Dr. Mrunalini M. Fadanvis A feedran ! Late Ramoch Warpudkan

Vice - Chancellor





SWAMIN RAMANANDED (MAHARASHTRA) INDIA

(NAAC Re-accredited with 'A' Grade) Silver Jubilee Year

UNIVERSITY BOARD OF SPORTS AND PHYSICAL EDUCATION KRIDA MAHOTSAV

Certificate of Merit

Awarded to syead shabaz.

DO.

son / dayighter of Syead Azam for being the first ( High Jump.) a student of Late. R.W. College, Sompeth.

Mother Name Anjumkusan .

34

1

图

in the Inter-Collegiate Inter Zonel

٠٤

Central Basis Athletics (m)

field at S.R. T. M. UNI. Nanded Tournament during the year 2019-2020

Srial No. TM-22

Date: 24-27 Sept-2019.

Director

Sports & Physical Education

Vice-Chancellor

PRINCIPAL

College, Sonpeth Dist. Parbhani Late Ramesh Warpudkar (ACS)

Organising Secretary

of Tournament



Model English Education Society's

### SHARDA MAHAVIDYALAYA (Arts & Science ) PARBHANI.

(Af