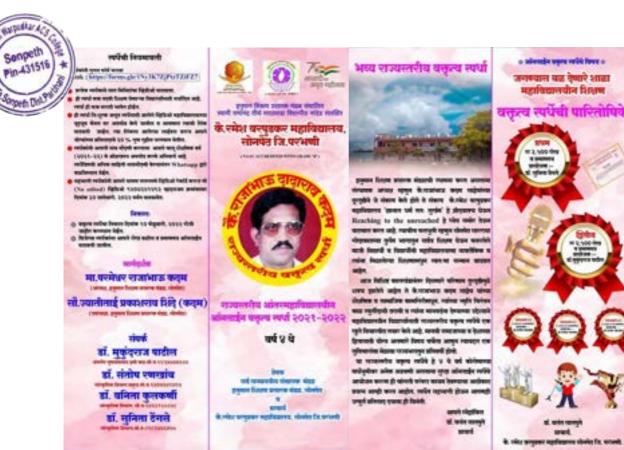

#### 4. Late Rajabhau Kadam State Level Elocution Competition

#### 4. The Practice:

On the occasion of the silver jubilee celebration of the establishment of college, the IQAC decided to begin a state level elocution competition each year in the month of January. The topic of the event is decided in the IQAC meeting. A committee is formed to organize the event. The circular having all details about the event are circulated through social media. The prizes are attractive so that the students from faraway places will be able to participate in the event. The first prizes is of Rs 5000/-, second of Rs. 3500/- and third of Rs 2500/-. Sometimes we keep consolation three prizes in place of third prize. The participants coming from faraway places, being provided with accommodation and lunch. All these prizes are being sponsored by the faculty members. Each year new faculty initiates to sponsor the prize. Before the event many students prepare themselves for the event. They are scrutinized and only two students from each unit are allowed to participate in the final event.

#### Academic Year 2022-23

| Sr. no. | Prize Winner         | Institute/ College              | Prize       | Cash Prize |
|---------|----------------------|---------------------------------|-------------|------------|
|         | Students             |                                 | Position    | Won        |
| 01      | Dhamale Aniket       | New Arts, Comm & Science        | Ι           | 5051/-     |
|         | Pralhad              | College, Ahmadnagar             |             |            |
| 02      | Dodke Suishil        | B. Ed College, Kari Tq. Dharur  | II          | 4051/-     |
|         | Ramrao               | Dist Beed.                      |             |            |
| 03      | Permeshwar           | S.R.T. Mahavidyalaya, Ambajogai | Consolation | 1151/-     |
|         | Dattatraya Ghodke    |                                 | Prize       |            |
| 04      | Pratima Baliram More | Rajarshi Shahu Mahavidyalaya,   | Consolation | 1151/-     |
|         |                      | Latur                           | Prize       |            |
| 05      | Manoj Prabhakar      | Vaidyanath Mahavidyalaya, Parli | Consolation | 1151/-     |
|         | Mundhe               |                                 | Prize       |            |