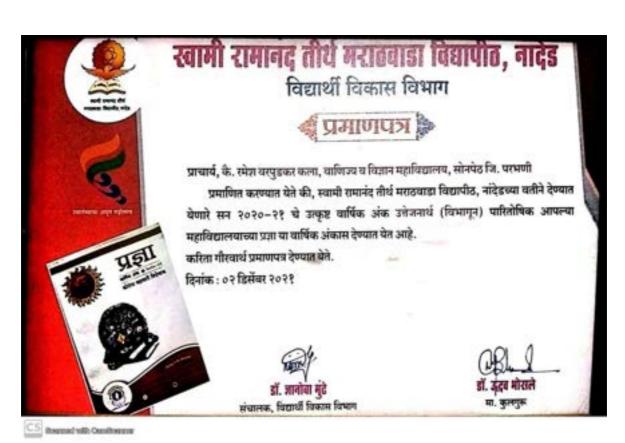

#### 2. Annual Magazine: Pradnya- Certificate

2017-18

### विद्यार्थी विकास विभाग

प्राचार्य, के. रमेश वरपुडकर कला, वाणिज्य व विज्ञान् महाविद्यालय, सोनपेठ जि. परभणी

प्रमाणित करण्यात येते की, स्थामी रामानंद तीर्थं मराठवाडा विद्यापीठ, नांदेडच्या वतीने देण्यात येणारे सन २०१९–२० चे उत्कृष्ट वार्षिक अंक उत्तेजनार्थ (विभागृन) पारितोषिक आपल्या महाविद्यालयाच्या प्रज्ञा या वार्षिक अंकास देण्यात येत आहे.

करिता गीरवार्थ प्रमाणपत्र देण्यात येते.

दिनांक : ०२ डिसेंबर २०२१

डॉ. जानोवा मुंडे संधानक, विद्यार्थी विकास विधान

डॉ. उत्वव भीराले मा. कुलगुरू

CS Bearing with Construction

2019-20