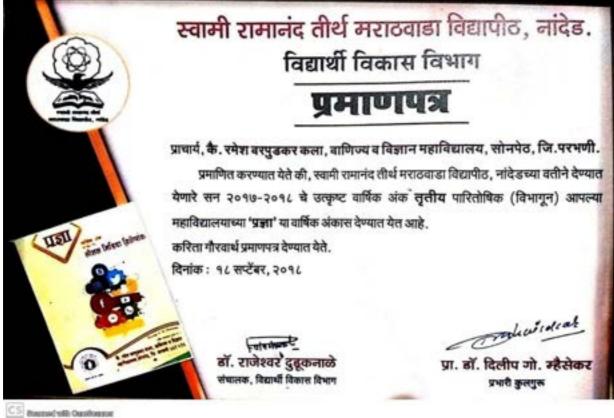

#### 2. Annual Magazine: Pradnya- Certificate

2017-18

### विद्यार्थी विकास विभाग

प्राचार्य, के. रमेश वरपुडकर कला, वाणिज्य व विज्ञान् महाविद्यालय, सोनपेठ जि. परभणी

प्रमाणित करण्यात येते की, स्थामी रामानंद तीर्थं मराठवाडा विद्यापीठ, नांदेडच्या वतीने देण्यात येणारे सन २०१९–२० चे उत्कृष्ट वार्षिक अंक उत्तेजनार्थ (विभागृन) पारितोषिक आपल्या महाविद्यालयाच्या प्रज्ञा या वार्षिक अंकास देण्यात येत आहे.

करिता गीरवार्थ प्रमाणपत्र देण्यात येते.

दिनांक : ०२ डिसेंबर २०२१

डॉ. जानोवा मुंडे संधानक, विद्यार्थी विकास विधान

डॉ. उत्वव भीराले मा. कुलगुरू

CS Bearing with Construction

2019-20