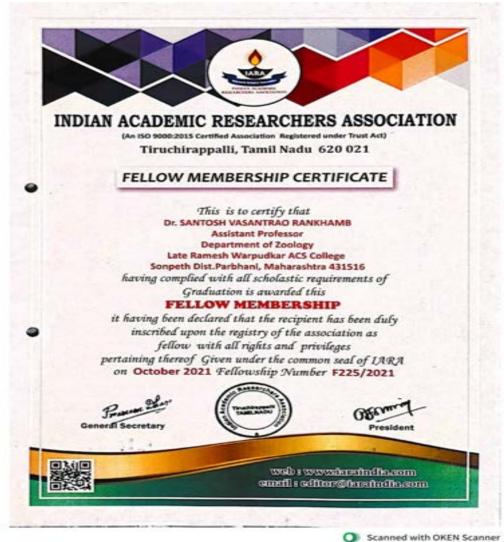

3. Department of Zoology

Dr. S.V. Rankhamb M.Sc. Ph.D. Head & Assistant Professor

Late Ramesh Warpudkar (ACS) College, Sonpeth Dist. Parbhani