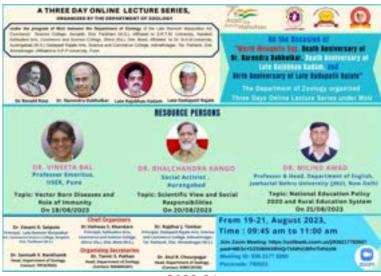

| usity                | (ACS)(Od)      | age, Sonpeth     |                   |            |
| Davis      | rice et er arte i | u-10000 Sameout-Olivani                                     | Arefidas             | <b>电射,</b> 型制  | Bhani(MS)        | J                 |            |
| Phone      |                   |                                                             |                      | क्वन           |                  |                   |            |
| •          |                   |                                                             | Website              | (24)           |                  |                   | -          |

PRINCIPAL
Late Ramesh Warpudkar (ACS)
College, Sonpeth Dist. Parbhani

#### 12. Online Lecture Series



2021-22





2023-24

# पार्श्वभूमी

23AUG2022

# तीन दिवसीय व्याख्यानमाला संपन्न







विकर का.(प्रशिविधी):- वेशील कालिकादेवी कता वाणिज्य विज्ञान महाविद्यालय शिक्स कासम, दादा पार्टील राजळे महाविद्यालय आदिनाथ नगर ता. पाथडीं व के. रमेश वर्ष्ट्रकर महाविद्यालय सोनचेठ वा तीन महाविद्यालयांच्या प्राणीसास्त्र विभागांच्या संयुक्त विद्यमाने १९ ऑगस्ट ते २१ ऑगस्ट दरम्यान तीन दिवशी व्याख्यानमाला आयोजित करण्यात आसी होती, तीचा समारोप झाला.

स्ताराप झाला. द्रवर्षी कालिकादेवी कला वाणिस्य विद्रान महाविद्यालय जिस्स कासम्, दादा पाटीस राज्छे महाविद्यालय आदिनाथ नगर पाथडी व के. रमेश वरपृष्ठकर महाविद्यालय वा तीन महाविद्यालयांच्या प्राणीशास्त्र विभागांच्या संयुक्त विद्यमाने जनजागृती करणवाच्या जोशने व्याख्वानमातेचे आयोजन करणवात वेते, मास्वयुटो हे निमित्त ॥ क्षण २ वर.





#### 13. Students Adoption Scheme

- 1. Title of the