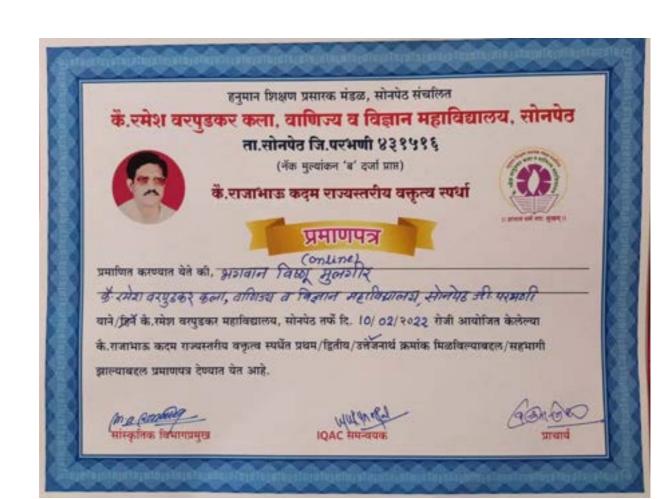

#### 4. Late Rajabhau Kadam State Level Elocution Competition

#### 'Late Rajabhau Kadam State Level Elocution Competition'

1. Goal: Empowering students with rhetorical competence.

#### 3. The Context:

The newly admitted undergraduate students hesitate to express themselves on stage. Through such activities they will get opportunity to get stage courage and express their views without fear. Earlier we had intercollegiate debate competition. Last year IQAC has decided to start elocution competition which is named after the founder president Late Rajabhau Kadam.

#### 4. The Practice:

On the occasion of the silver jubilee celebration of the establishment of college, the IQAC decided to begin a state level elocution competition each year in the month of January. The topic of the event is decided in the IQAC meeting. A committee is formed to organize the event. The circular having all details about the event are circulated through social media. The prizes are attractive so that the students from faraway places will be able to participate in the event. The first prizes is of Rs 5000/-, second of Rs. 3500/- and third of Rs 2500/-. Sometimes we keep consolation three prizes in place of third prize. The participants coming from faraway places, being provided with accommodation and lunch. All these prizes are being sponsored by the faculty members. Each year new faculty initiates to sponsor the prize. Before the event many students prepare themselves for the event. They are scrutinized and only two students from each unit are allowed to participate in the final event.

#### 5. Evidence of the Success:

This event has created positive atmosphere among the student community. Students of this college are preparing themselves for the various competitions held at intercollegiate level. The first competition took place on 17<sup>th</sup> January 2019 wherein 17 students participated from all over Maharashtra. The practice has helped college to gain fame and name in the region.

#### Academic Year 2021-22

| Sr. no. | Prize Winner    | Institute/ College                                        | Prize    | Cash Prize |
|---------|-----------------|-----------------------------------------------------------|----------|------------|
|         | Students        |                                                           | Position | Won        |
| 01      | Kranti Koturwar | Peoples Mahavidyalaya, Nanded                             | I        | 5001/-     |
| 02      | Rohan Chavan    | Balbhim Mahavidyalaya, Beed                               | II       | 4001/-     |
| 03      | Bhagwan Mulgir  | Late Ramesh Warpudkar ACS College, Sonpeth Dist Parbhani. | III      | 1001/-     |
| 04      | Deepali Vairat  | Nagnath Mahavidyalaya, Aundha                             | IV       | 1001/-     |