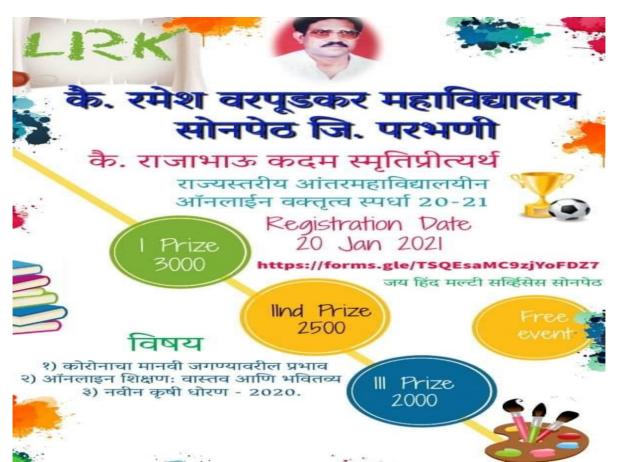

#### 4. Late Rajabhau Kadam State Level Elocution Competition

#### 'Late Rajabhau Kadam State Level Elocution Competition'

1. Goal: Empowering students with rhetorical competence.

#### 3. The Context:

The newly admitted undergraduate students hesitate to express themselves on stage. Through such activities they will get opportunity to get stage courage and express their views without fear. Earlier we had intercollegiate debate competition. Last year IQAC has decided to start elocution competition which is named after the founder president Late Rajabhau Kadam.

#### 4. The Practice:

On the occasion of the silver jubilee celebration of the establishment of college, the IQAC decided to begin a state level elocution competition each year in the month of January. The topic of the event is decided in the IQAC meeting. A committee is formed to organize the event. The circular having all details about the event are circulated through social media. The prizes are attractive so that the students from faraway places will be able to participate in the event. The first prizes is of Rs 5000/-, second of Rs. 3500/- and third of Rs 2500/-. Sometimes we keep consolation three prizes in place of third prize. The participants coming from faraway places, being provided with accommodation and lunch. All these prizes are being sponsored by the faculty members. Each year new faculty initiates to sponsor the prize. Before the event many students prepare themselves for the event. They are scrutinized and only two students from each unit are allowed to participate in the final event.

#### 5. Evidence of the Success:

This event has created positive atmosphere among the student community. Students of this college are preparing themselves for the various competitions held at intercollegiate level. The first competition took place on 17<sup>th</sup> January 2019 wherein 17 students participated from all over Maharashtra. The practice has helped college to gain fame and name in the region.