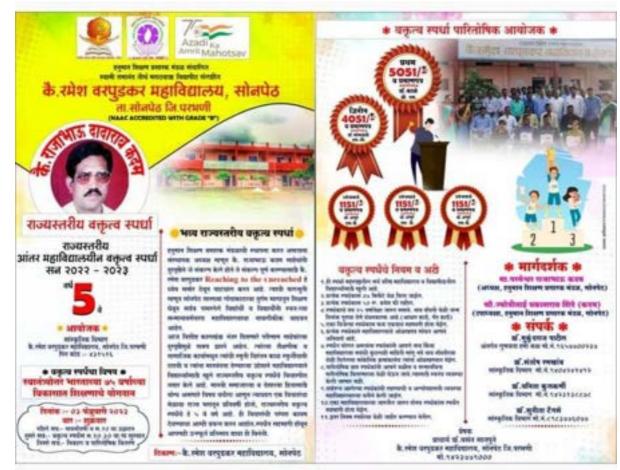

#### 4. Late Rajabhau Kadam State Level Elocution Competition

#### 4. The Practice:

On the occasion of the silver jubilee celebration of the establishment of college, the IQAC decided to begin a state level elocution competition each year in the month of January. The topic of the event is decided in the IQAC meeting. A committee is formed to organize the event. The circular having all details about the event are circulated through social media. The prizes are attractive so that the students from faraway places will be able to participate in the event. The first prizes is of Rs 5000/-, second of Rs. 3500/- and third of Rs 2500/-. Sometimes we keep consolation three prizes in place of third prize. The participants coming from faraway places, being provided with accommodation and lunch. All these prizes are being sponsored by the faculty members. Each year new faculty initiates to sponsor the prize. Before the event many students prepare themselves for the event. They are scrutinized and only two students from each unit are allowed to participate in the final event.

#### Academic Year 2023-24

| Sr. no. | Prize Winner        | Institute/ College             | Prize       | Cash   | Prize |
|---------|---------------------|--------------------------------|-------------|--------|-------|
|         | Students            |                                | Position    | Won    |       |
| 01      | Patil Yesh Ravindra | B. K. Birla Mahavidyalaya,     | Ι           | 5051/- |       |
|         |                     | Mumbai                         |             |        |       |
| 02      | Kharat Swapnil      | Manikchand Pahade Law College, | II          | 4051/- |       |
|         | Sopan               | Sambhajinagar                  |             |        |       |
| 03      | Mohite Akash        | New Arts, Commerce and Science | Consolation | 1151/- |       |
|         | Dattatraya          | College, Ahmadnagar            | Prize       |        |       |
|         |                     |                                |             |        |       |
| 04      | Bedre Kunal         | Shri Shivaji Mahavidyalaya,    | Consolation | 1151/- |       |
|         | Rameshwar           | Parbhani                       | Prize       |        |       |
|         |                     |                                |             |        |       |
| 05      | Paighan Mohini      | Shri Siddheshewar              | Consolation | 1151/- |       |
|         | Chandrashekhar      | Mahavidyalaya, Majalgaon       | Prize       |        |       |
|         |                     |                                |             |        |       |