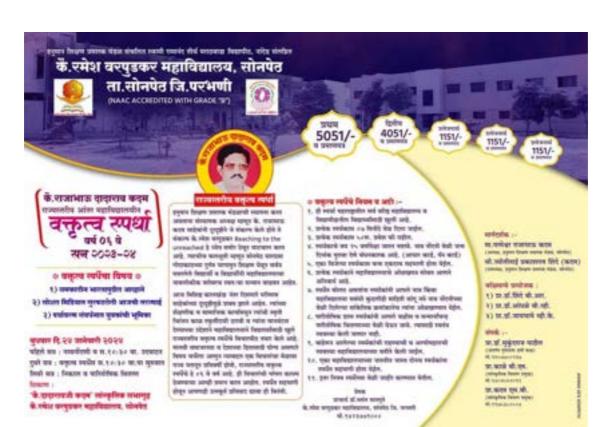

#### 4. Late Rajabhau Kadam State Level Elocution Competition

#### 'Late Rajabhau Kadam State Level Elocution Competition'

1. Goal: Empowering students with rhetorical competence.

#### 3. The Context:

The newly admitted undergraduate students hesitate to express themselves on stage. Through such activities they will get opportunity to get stage courage and express their views without fear. Earlier we had intercollegiate debate competition. Last year IQAC has decided to start elocution competition which is named after the founder president Late Rajabhau Kadam.

#### 4. The Practice:

On the occasion of the silver jubilee celebration of the establishment of college, the IQAC decided to begin a state level elocution competition each year in the month of January. The topic of the event is decided in the IQAC meeting. A committee is formed to organize the event. The circular having all details about the event are circulated through social media. The prizes are attractive so that the students from faraway places will be able to participate in the event. The first prizes is of Rs 5000/-, second of Rs. 3500/- and third of Rs 2500/-. Sometimes we keep consolation three prizes in place of third prize. The participants coming from faraway places, being provided with accommodation and lunch. All these prizes are being sponsored by the faculty members. Each year new faculty initiates to sponsor the prize. Before the event many students prepare themselves for the event. They are scrutinized and only two students from each unit are allowed to participate in the final event.

#### 5. Evidence of the Success:

This event has created positive atmosphere among the student community. Students of this college are preparing themselves for the various competitions held at intercollegiate level. The first competition took place on 17<sup>th</sup> January 2019 wherein 17 students participated from all over Maharashtra. The practice has helped college to gain fame and name in the region.

#### Academic Year 2022-23

| Sr. no. | Prize Winner         | Institute/ College              | Prize       | Cash Prize |
|---------|----------------------|---------------------------------|-------------|------------|
|         | Students             |                                 | Position    | Won        |
| 01      | Dhamale Aniket       | New Arts, Comm & Science        | Ι           | 5051/-     |
|         | Pralhad              | College, Ahmadnagar             |             |            |
| 02      | Dodke Suishil        | B. Ed College, Kari Tq. Dharur  | II          | 4051/-     |
|         | Ramrao               | Dist Beed.                      |             |            |
| 03      | Permeshwar           | S.R.T. Mahavidyalaya, Ambajogai | Consolation | 1151/-     |
|         | Dattatraya Ghodke    |                                 | Prize       |            |
| 04      | Pratima Baliram More | Rajarshi Shahu Mahavidyalaya,   | Consolation | 1151/-     |
|         |                      | Latur                           | Prize       |            |
| 05      | Manoj Prabhakar      | Vaidyanath Mahavidyalaya, Parli | Consolation | 1151/-     |
|         | Mundhe               |                                 | Prize       |            |

#### Academic Year 2023-24

| Sr. no. | Prize Winner        | Institute/ College             | Prize       | Cash   | Prize |
|---------|---------------------|--------------------------------|-------------|--------|-------|
|         | Students            |                                | Position    | Won    |       |
| 01      | Patil Yesh Ravindra | B. K. Birla Mahavidyalaya,     | Ι           | 5051/- |       |
|         |                     | Mumbai                         |             |        |       |
| 02      | Kharat Swapnil      | Manikchand Pahade Law College, | II          | 4051/- |       |
|         | Sopan               | Sambhajinagar                  |             |        |       |
| 03      | Mohite Akash        | New Arts, Commerce and Science | Consolation | 1151/- |       |
|         | Dattatraya          | College, Ahmadnagar            | Prize       |        |       |
|         |                     |                                |             |        |       |
| 04      | Bedre Kunal         | Shri Shivaji Mahavidyalaya,    | Consolation | 1151/- |       |
|         | Rameshwar           | Parbhani                       | Prize       |        |       |
|         |                     |                                |             |        |       |
| 05      | Paighan Mohini      | Shri Siddheshewar              | Consolation | 1151/- |       |
|         | Chandrashekhar      | Mahavidyalaya, Majalgaon       | Prize       |        |       |
|         |                     |                                |             |        |       |