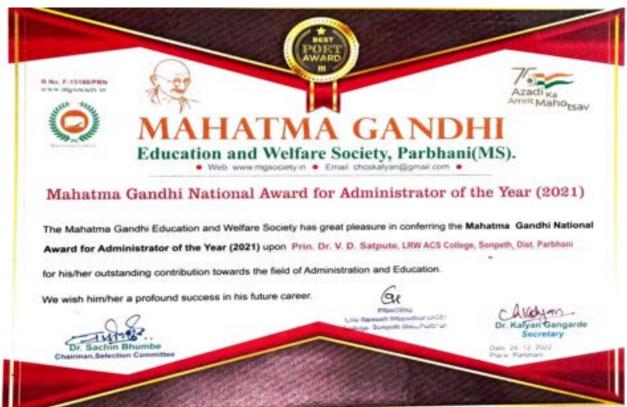

#### 8 Faculty Awards & Honors

PRINCIPAL Late Ramesh Warpudker (ACS) College, Sompeth Dist, Parbhani

Late Ramesh Warpudkar (ACS) College, Songeth Dist, Parbhani

रोटरी सॅटेलाईट क्लब ऑफ सोनपेट सिटी

### प्रा.डॉ.विकास दत्तराव रागोले

(के.रमेश वरपुडकर वरिष्ठ महाविद्यालय, सोनपेठ)

अध्यापनाचे उत्कृष्ट शैक्षणिक व मुल्यात्मक गुणवत्ता विद्यार्थ्यांमध्ये रुजवण्यासाठी आपण केलेले शैक्षणिक वर्षे २०२२-२३ मधील कार्य अतिशय मोलाचे असून आपण केलेल्या या कार्याबद्दल आपणास Nation Builder पुरस्कार देऊन आपला रोटरी सॅटेलाईट क्लब ऑफ सोनपेठ सिटी

तर्फे गुरु गौरवाने सन्मानीत करण्यात येत आहे.

रो. प्रदिष गावकवाड

रो.प्रमोद गावरस्कर

रो.घनशामदासजी झंबर

दि. ३१ ऑक्टोबर २०२३