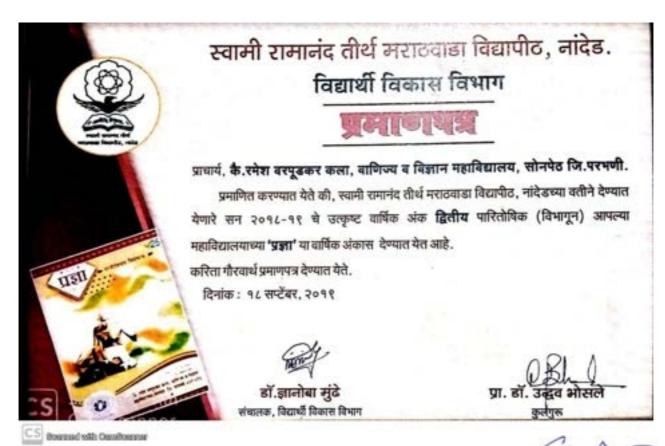

#### 2. Annual Magazine: Pradnya- Certificate

2017-18

### विद्यार्थी विकास विभाग

प्राचार्य, के. रमेश वरपुडकर कला, वाणिज्य व विज्ञान् महाविद्यालय, सोनपेठ जि. परभणी

प्रमाणित करण्यात येते की, स्थामी रामानंद तीर्थं मराठवाडा विद्यापीठ, नांदेडच्या वतीने देण्यात येणारे सन २०१९–२० चे उत्कृष्ट वार्षिक अंक उत्तेजनार्थ (विभागृन) पारितोषिक आपल्या महाविद्यालयाच्या प्रज्ञा या वार्षिक अंकास देण्यात येत आहे.

करिता गीरवार्थ प्रमाणपत्र देण्यात येते.

दिनांक : ०२ डिसेंबर २०२१

डॉ. जानोवा मुंडे संधानक, विद्यार्थी विकास विधान

डॉ. उत्वव भीराले मा. कुलगुरू

CS Bearing with Construction

2019-20