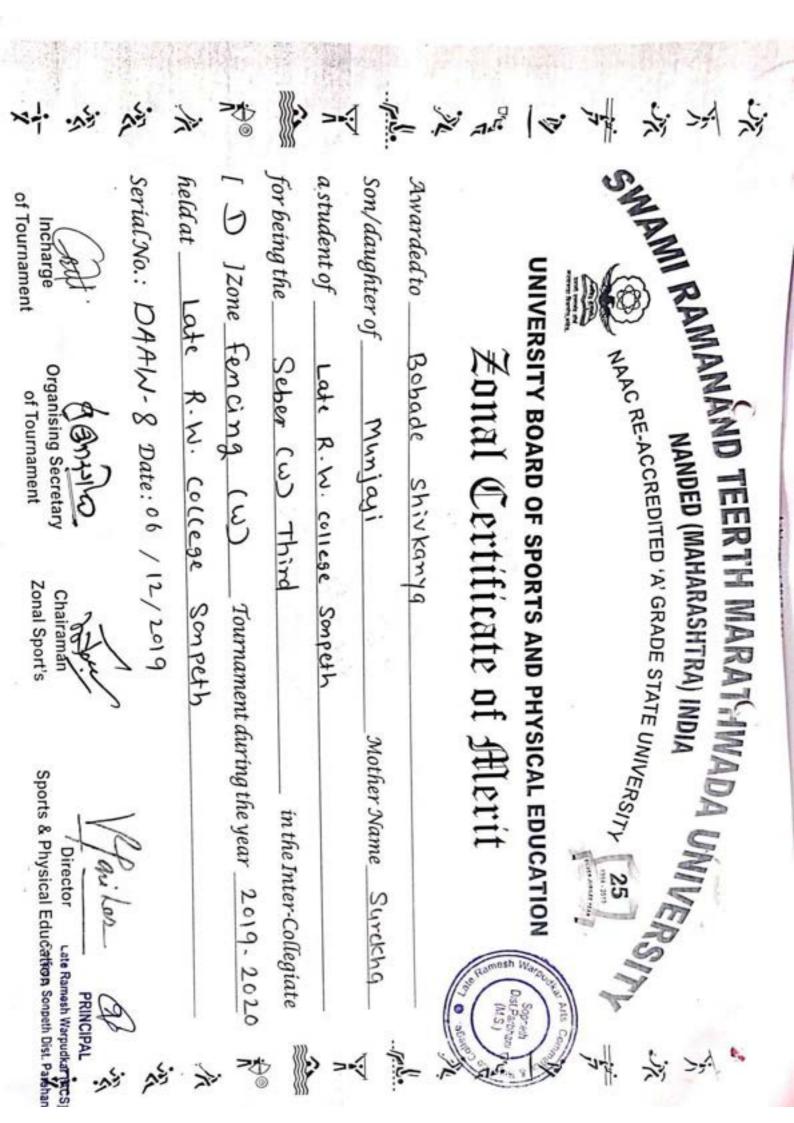

#### 5. Evidence of the Success:

This event has created positive atmosphere among the student community. Students of this college are preparing themselves for the various competitions held at intercollegiate level. The first competition took place on 17<sup>th</sup> January 2019 wherein 17 students participated from all over Maharashtra. The practice has helped college to gain fame and name in the region.

#### Academic Year: 2018-19

| Sr.no. | <b>Prize Winner Students</b> | Institute/ College                  | Prize Position | Cash Prize Won |
|--------|------------------------------|-------------------------------------|----------------|----------------|
| 01     | Yadav Narayan Vishnu         | Savitribai Phule Pune<br>University | I              | 5001/-         |
| 02     | Patil Nikita Vishnu          | Savitribai Phule Pune<br>University | II             | 4001/-         |
| 03     | Kamble Sunil Satish          | FCRTI Washi Mumbai                  | III            | 2001/-         |