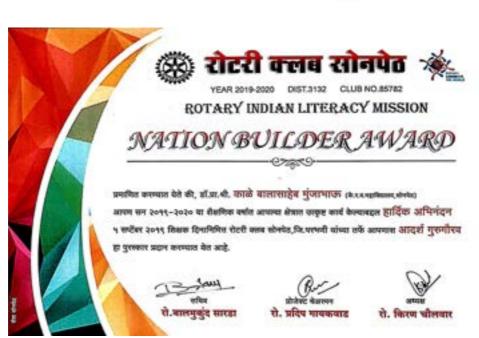

#### 8 Faculty Awards & Honors

PRINCIPAL Late Ramesh Warpudker (ACS) College, Sompeth Dist, Parbhani

Late Ramesh Warpudkar (ACS) College, Songeth Dist, Parbhani

रोटरी सॅटेलाईट क्लब ऑफ सोनपेट सिटी

### प्रा.डॉ.विकास दत्तराव रागोले

(के.रमेश वरपुडकर वरिष्ठ महाविद्यालय, सोनपेठ)

अध्यापनाचे उत्कृष्ट शैक्षणिक व मुल्यात्मक गुणवत्ता विद्यार्थ्यांमध्ये रुजवण्यासाठी आपण केलेले शैक्षणिक वर्षे २०२२-२३ मधील कार्य अतिशय मोलाचे असून आपण केलेल्या या कार्याबद्दल आपणास Nation Builder पुरस्कार देऊन आपला रोटरी सॅटेलाईट क्लब ऑफ सोनपेठ सिटी

तर्फे गुरु गौरवाने सन्मानीत करण्यात येत आहे.

रो. प्रदिष गावकवाड

रो.प्रमोद गावरस्कर

रो.घनशामदासजी झंबर

दि. ३१ ऑक्टोबर २०२३