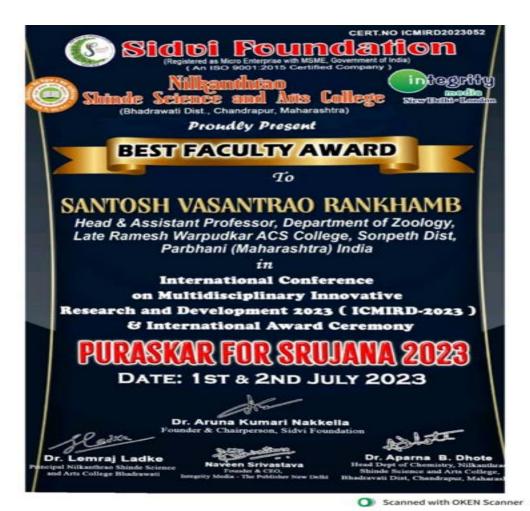

3. Department of Zoology

Dr. S.V. Rankhamb M.Sc. Ph.D. Head & Assistant Professor

Late Ramesh Warpudkar (ACS) College, Sonpeth Dist. Parbhani

#### 8 Faculty Awards & Honors

PRINCIPAL Late Ramesh Warpudker (ACS) College, Sompeth Dist, Parbhani

Late Ramesh Warpudkar (ACS) College, Songeth Dist, Parbhani

रोटरी सॅटेलाईट क्लब ऑफ सोनपेट सिटी