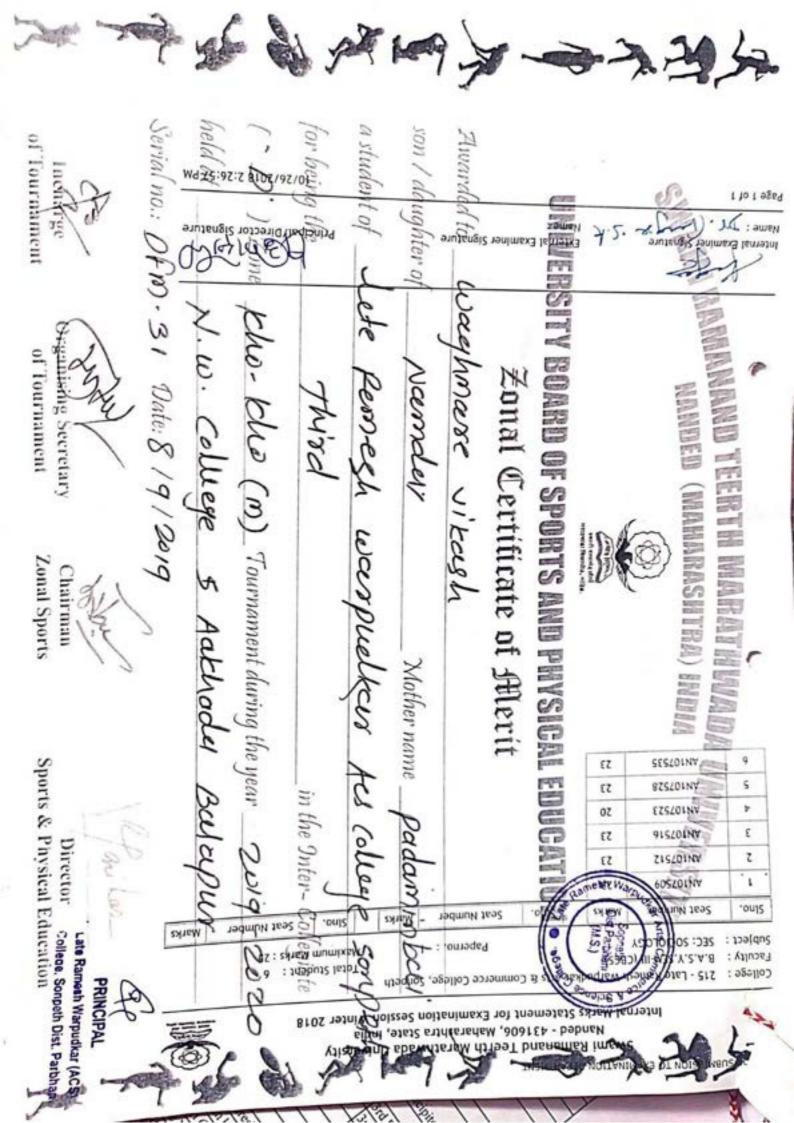

#### 5. Evidence of the Success:

This event has created positive atmosphere among the student community. Students of this college are preparing themselves for the various competitions held at intercollegiate level. The first competition took place on 17<sup>th</sup> January 2019 wherein 17 students participated from all over Maharashtra. The practice has helped college to gain fame and name in the region.

#### Academic Year 2019-20

| Sr. no.          | <b>Prize Winner Students</b> | Institute/ College                                           | Prize Position | Cash Prize<br>Won |
|------------------|------------------------------|--------------------------------------------------------------|----------------|-------------------|
| 01               | Mahadwad Sainath<br>Namdev   | Yeshwant Mahavidyalaya<br>Nanded                             | I              | 5001/-            |
| 02               | Yadav Narayan Vishnu         | Savitribai Phule Pune University                             | II             | 4001/-            |
| 03<br>Conso-     | Jadhav Omhari Kalyan         | Kesharbai Kale B.Ed College,<br>Beed                         | III            | 1001/-            |
| latory<br>prizes | Nikam Shubham<br>Madhukar    | Balbhim Mahavidyalaya, Beed                                  | III            | 1001/-            |
|                  | Ubale Swapnil<br>Permeshwar  | Late. Ramesh Warpudkar ACS<br>College, Sonpeth Dist Parbhani | III            | 1001/-            |