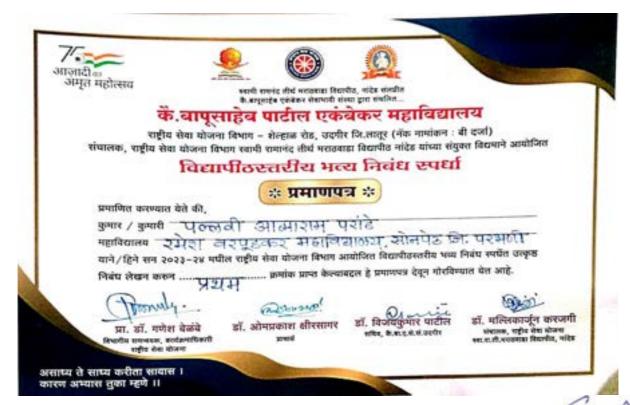

#### 2. Annual Magazine: Pradnya- Certificate

2017-18

## खामी रामानंद तीर्थ मराठवाडा विद्यापीठ, नांदेड

### विद्यार्थी विकास विभाग

प्राचार्य, के. रमेश वरपुडकर कला, वाणिज्य व विज्ञान् महाविद्यालय, सोनपेठ जि. परभणी

प्रमाणित करण्यात येते की, स्थामी रामानंद तीर्थं मराठवाडा विद्यापीठ, नांदेडच्या वतीने देण्यात येणारे सन २०१९–२० चे उत्कृष्ट वार्षिक अंक उत्तेजनार्थ (विभागृन) पारितोषिक आपल्या महाविद्यालयाच्या प्रज्ञा या वार्षिक अंकास देण्यात येत आहे.

करिता गीरवार्थ प्रमाणपत्र देण्यात येते.

दिनांक : ०२ डिसेंबर २०२१

डॉ. जानोवा मुंडे संधानक, विद्यार्थी विकास विधान

डॉ. उत्वव भीराले मा. कुलगुरू

CS Bearing with Construction

2019-20